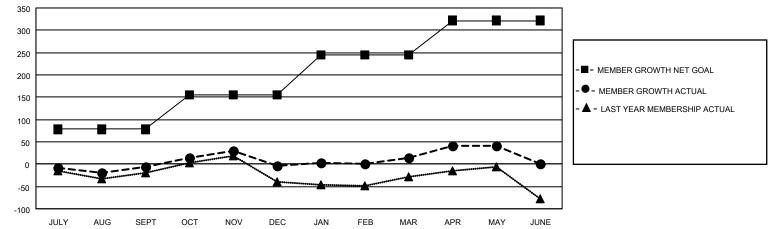

## GAT MONTHLY MEMBERSHIP PROGRESS REPORT

Multiple District 17

Results as of: 5/31/2023

LOCATION: KANSAS

| Clubs                 |               |           |               | Members               |                           |                         |                                                    |  |
|-----------------------|---------------|-----------|---------------|-----------------------|---------------------------|-------------------------|----------------------------------------------------|--|
| RESULTS FOR 2022-2023 |               |           |               | RESULTS FOR 2022-2023 |                           |                         |                                                    |  |
| QUARTER               | NEW CLUB GOAL | NEW CLUBS | DROPPED CLUBS | QUARTER               | MEMBER GROWTH NET<br>GOAL | MEMBER GROWTH<br>ACTUAL | DROPPED<br>MEMBERS ACTUAL<br>(including transfers) |  |
| JULY/AUG/SEPT         | 2             | 0         | 3             | JULY/AUG/SE           | PT 78                     | 96                      | 95                                                 |  |
| OCT/NOV/DEC           | 1             | 0         | 1             | OCT/NOV/DEC           | C 78                      | 126                     | 117                                                |  |
| JAN/FEB/MAR           | 2             | 0         | 1             | JAN/FEB/MAR           | 88                        | 139                     | 111                                                |  |
| APR/MAY/JUNE          | 1             | 0         | 0             | APR/MAY/JUN           | IE 78                     | 89                      | 57                                                 |  |

<sup>-■-</sup> CURRENT YEAR GOALS FOR NEW CLUBS

● - CURRENT YEAR ACTUAL NEW CLUBS

▲ - LAST YEAR ACTUAL NEW CLUBS

GOALS AND ACTUAL MEMBERS CUMULATIVE

| DROPPED CLUBS: 5        |          | 122 CLUBS OF 214 ADDED 1 OR<br>MORE NEW MEMBERS | GENDER DISTRIBUTION<br>MALE 2,825 (66.21%) |                             |
|-------------------------|----------|-------------------------------------------------|--------------------------------------------|-----------------------------|
| DROPPED MEMBERS         |          |                                                 | FEMALE<br>NON BINARY                       | 1,442 (33.79%)<br>0 (0.00%) |
| DECEASED                | 66       |                                                 | PREFER NOT TO ANSWER                       | 0 (0.00%)                   |
| CLUB CANCELLED<br>OTHER | 8<br>305 | CLICK HERE FOR CUMULATIVE                       | TOTAL FAMILY UNIT MEMBERS                  | 956                         |
| TOTAL                   | 379      | MEMBERSHIP DATA                                 | FAMILY MEMBERS PAYING HAL<br>DUES          | F 488                       |