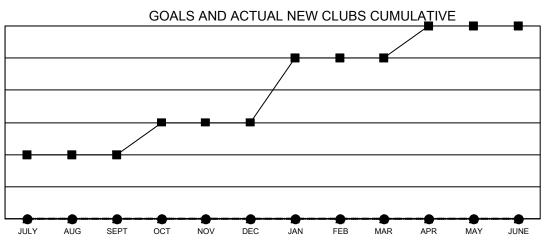

## GAT MONTHLY MEMBERSHIP PROGRESS REPORT

Multiple District 17

Results as of: 5/31/2023

LOCATION: KANSAS

| Clubs                 |               |           |               | Members               |                           |                         |                                                    |  |
|-----------------------|---------------|-----------|---------------|-----------------------|---------------------------|-------------------------|----------------------------------------------------|--|
| RESULTS FOR 2022-2023 |               |           |               | RESULTS FOR 2022-2023 |                           |                         |                                                    |  |
| QUARTER               | NEW CLUB GOAL | NEW CLUBS | DROPPED CLUBS | QUARTER               | MEMBER GROWTH NET<br>GOAL | MEMBER GROWTH<br>ACTUAL | DROPPED<br>MEMBERS ACTUAL<br>(including transfers) |  |
| JULY/AUG/SEPT         | 2             | 0         | 3             | JULY/AUG/SE           | PT 78                     | 96                      | 95                                                 |  |
| OCT/NOV/DEC           | 1             | 0         | 1             | OCT/NOV/DEC           | C 78                      | 126                     | 117                                                |  |
| JAN/FEB/MAR           | 2             | 0         | 1             | JAN/FEB/MAR           | 88                        | 139                     | 111                                                |  |
| APR/MAY/JUNE          | 1             | 0         | 0             | APR/MAY/JUN           | IE 78                     | 89                      | 57                                                 |  |

<sup>-■-</sup> CURRENT YEAR GOALS FOR NEW CLUBS

● - CURRENT YEAR ACTUAL NEW CLUBS

▲ - LAST YEAR ACTUAL NEW CLUBS

GOALS AND ACTUAL MEMBERS CUMULATIVE

| DROPPED CLUBS: 5        |          | 122 CLUBS OF 214 ADDED 1 OR<br>MORE NEW MEMBERS | GENDER DISTRIBUTION<br>MALE 2,825 (66.21%) |                             |
|-------------------------|----------|-------------------------------------------------|--------------------------------------------|-----------------------------|
| DROPPED MEMBERS         |          |                                                 | FEMALE<br>NON BINARY                       | 1,442 (33.79%)<br>0 (0.00%) |
| DECEASED                | 66       |                                                 | PREFER NOT TO ANSWER                       | 0 (0.00%)                   |
| CLUB CANCELLED<br>OTHER | 8<br>305 | CLICK HERE FOR CUMULATIVE                       | TOTAL FAMILY UNIT MEMBERS                  | 956                         |
| TOTAL                   | 379      | MEMBERSHIP DATA                                 | FAMILY MEMBERS PAYING HAL<br>DUES          | F 488                       |